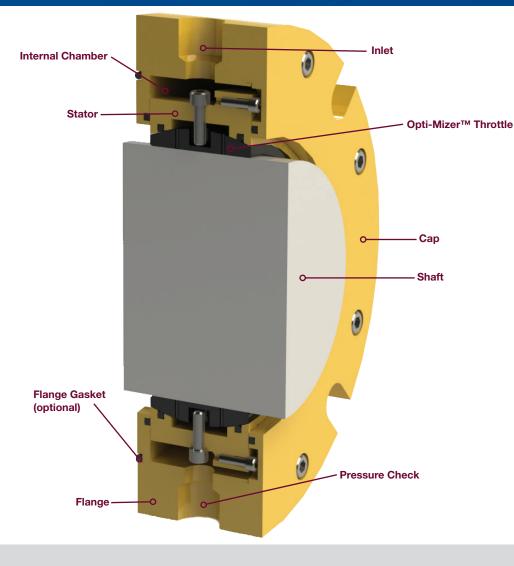

#### **Technical Features**

Opti-Mizer Throttle

### AM SMOOTH BORE TECHNICAL DATA

A non-contacting permanent shaft seal that uses air, or inert gas, to create a positive purge on the shaft that eliminates product loss or contamination for powders, liquids, slurries and bulk solids.

Standard Materials: Bearing Bronze, Aluminum, Stainless Steel

Movement: Axial- unlimited | Standard Radial- 3 mm [0.118 in.]

Temperature Range: -29°C [-20°F] to 149°C [300°F]

**Product Pressure:** 2.07 bar [30 psi] **Speed:** 3,600 RPM

**Shaft Size:** 25.4 mm [1 in.] – 508 mm [20 in.]

Consult engineering for shaft sizes above 254 mm [10 in.]

\* Consult Inpro/Seal Representative for operating conditions outside values shown above