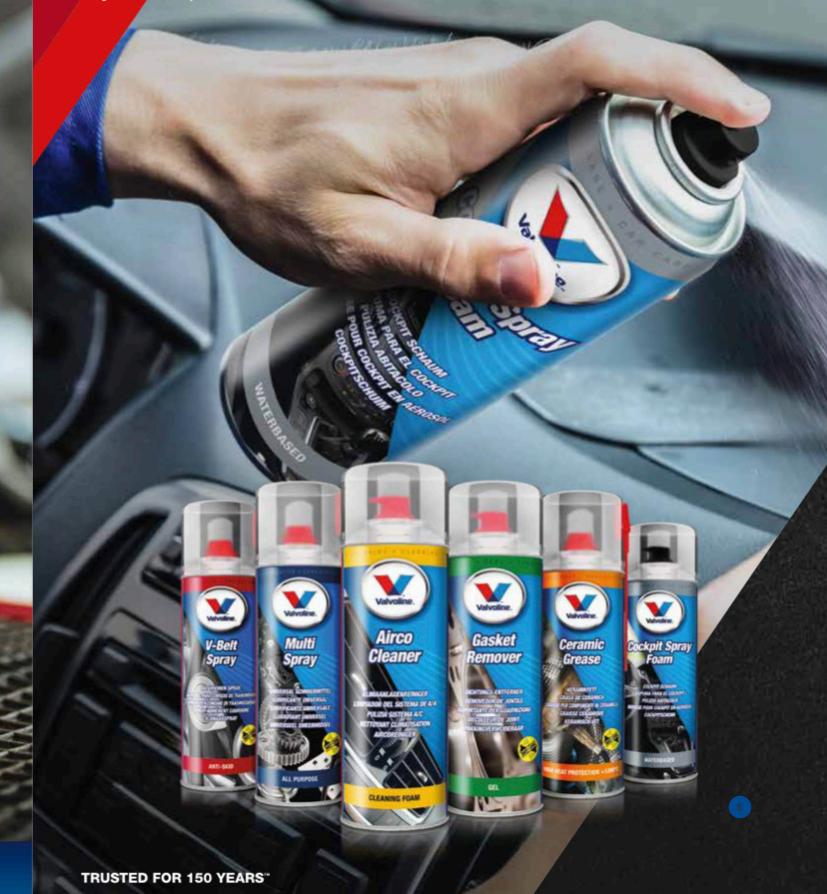

# TECHNICAL SOLUTIONS

Valvoline offers a great range of high quality technical sprays that work as problem solvers. From maintenance products and cleaners to tools for dismantling and assembly. These are essential products any workshop must have.

# Valvoline Cockpit Spray Foam

High quality cockpitspray to clean, protect and embellish the dashboard and other plastic parts in the car.

Non-corrosive

# Valvoline Ceramic Grease

High quality metal-free ceramic grease, to treat parts which are liable to heavy workload and/or which are exposed to very high temperatures.

ABS brake systems: Lambda sensors; Brake parts: Exhaust parts: Screwed connections, which are coposed to high temperature; Industrial ovens