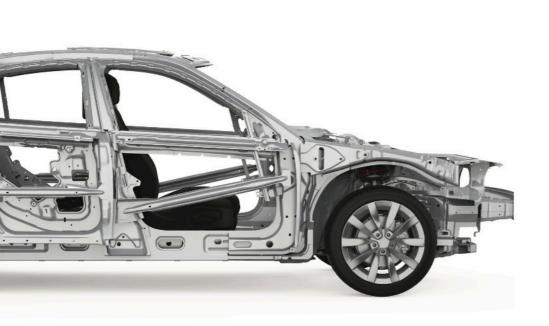

# Tectyl Stone Chipping Black

TECTYL Stone Chipping Black is a solvent cutback, rubber *I* resin based corrosion preventive compound recommended for protection of ferrous metals and the undersides of cars, trucks and trailers against corrosion and abrasive damage.

## Tectyl Underbody Coating Bronze

TECTYL Underbody Coating Bronze is a solvent cutback, wax / asphaltic based, corrosion preventive compound. The product is suitable to be applied to the underbody of vehicles.