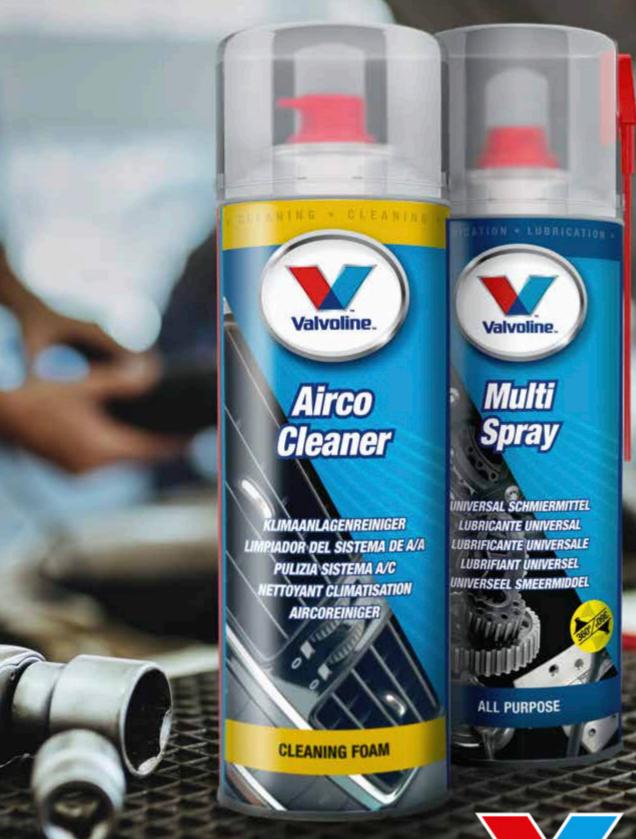

# TECHNICAL SOLUTIONS

Valvoline offers a great range of high quality technical sprays that work as problem solvers. From maintenance products and cleaners to tools for dismantling and assembly. These are essential products any workshop must have.

#### Valvoline Glass Cleaner

High quality spray to clean windscreens and mirrors.

Windows (glass and plastic); Mirrors; Whiteboards; Counters; Furniture

Cleaning and de-greasing - High dissolving properties

High quality cleansing foam to condition the

Valvoline Airco Cleaner

Valvoline Brake Cleaner

High quality brake cleaner with high

APPLICATIONS
Drum Brakes; Disc Brakes; Brake Linings;
Brake Callipers; Brake Shoes