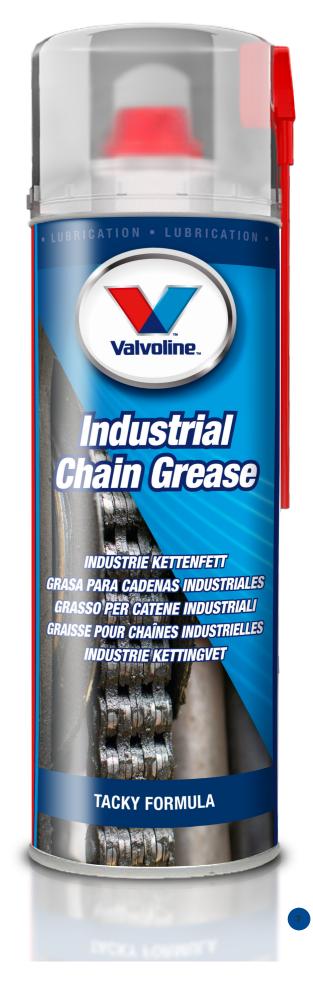

# Valvoline Industrial Chain Grease

Valvoline Synthetic Chain Lube

High quality synthetic chain lube. The chain lube

has an excellent lubrication behavior. Especially

High quality spray to lubricate chain-driven transmissions, which are liable to heavy load.

### APPLICATIONS Chains; Chain driven transmissions, liable to heavy

- To be processed like oil, with the properties of grease - Dilatant - Provents wear and sticking- Water-repellent - Outstanding mechanical and thermal stability - Resistant to weather - Directed jetspray influences · Resistant to weak acids