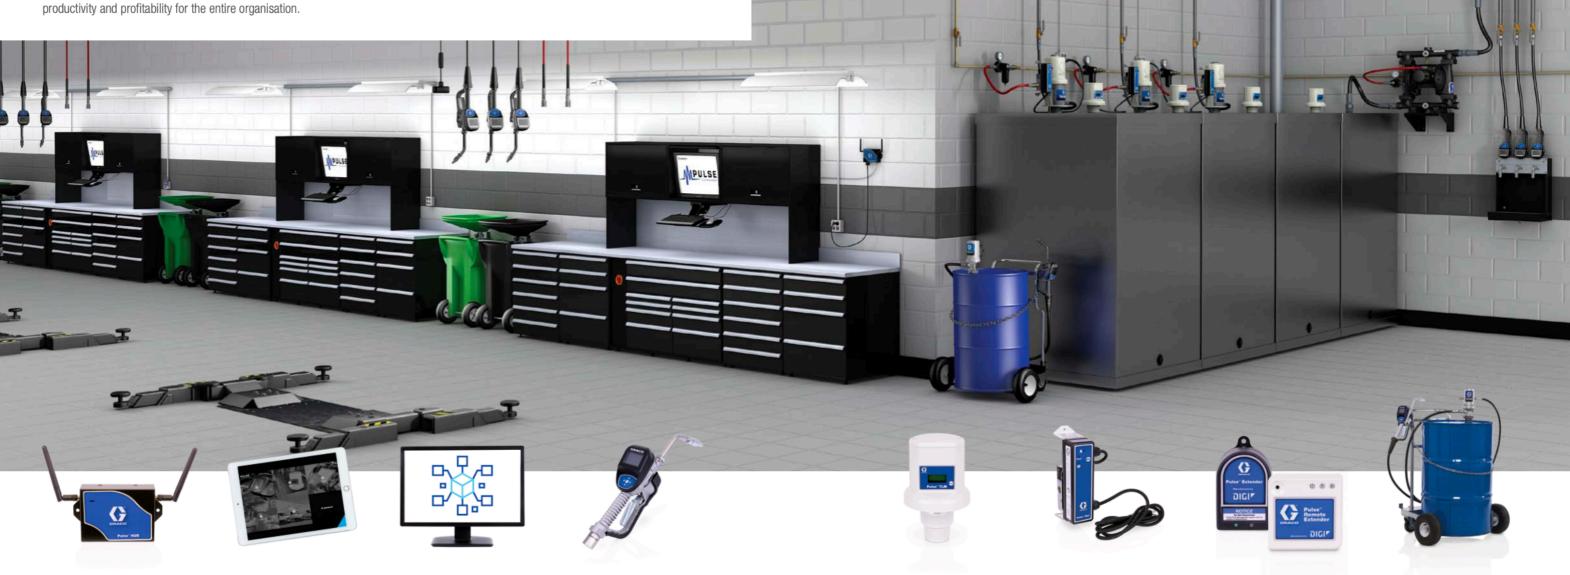

# **Innovation leads to seamless collaboration**

Modern fluid management systems track bulk fluid activities and monitor inventory from storage tanks to dispense meters — from the service bay to the back office — so key stakeholders can share information in real time and make decisions that improve productivity and profitability for the entire organisation.

**Pulse Hub.** Simply connect the Pulse Hub to a power source 220/230V and access your local network to get started — without software or a PC.

Access monitoring and reporting tools instantly from any network-connected, web-enabled device, including a PC, tablet or smartphone.

Pulse Software. Get a quick, consolidated view of all dispensing for the entire shop via specially-designed, web-enabled and easy-to-use software. Track tank levels at a glance. Generate customisable reports and automated email alerts to share critical information instantly with other key decision makers.

pms Integration. Integrate fluid management with popular DMS to help validate work orders. With every pour, data is recorded and delivered to the DMS, where other users can access the information to improve decision-making throughout the shop.

# Pulse Dispense Meter.

Technicians can enter pin codes and other data quickly on the heavy-duty meter's large, intuitive display. Or, they can flash an NFC tag to the screen to get started — and all data is tracked directly to the meter, technician and work order.

#### **Pulse Tank Level Monitor.**

Record tank levels automatically with an ultrasonic sensor.
Customised daily reports detailing volumes, discrepancies, alerts and more can be sent instantly to key stakeholders.

## Pulse Pump Air Controller.

Shut off air to the pump automatically when not in use to prevent broken lines or draining tanks from leaking fluid (and costs) all over the shop floor.

**Extender.** Choose from multiple devices to extend the reach of Pulse throughout your facility.

Roll Around. Dispense fluids anywhere in your shop without compromising security or productivity. Technicians can use the sturdy drum cart to transport 200L (55-gallon) containers to the dispensing site easily without assistance or delays.