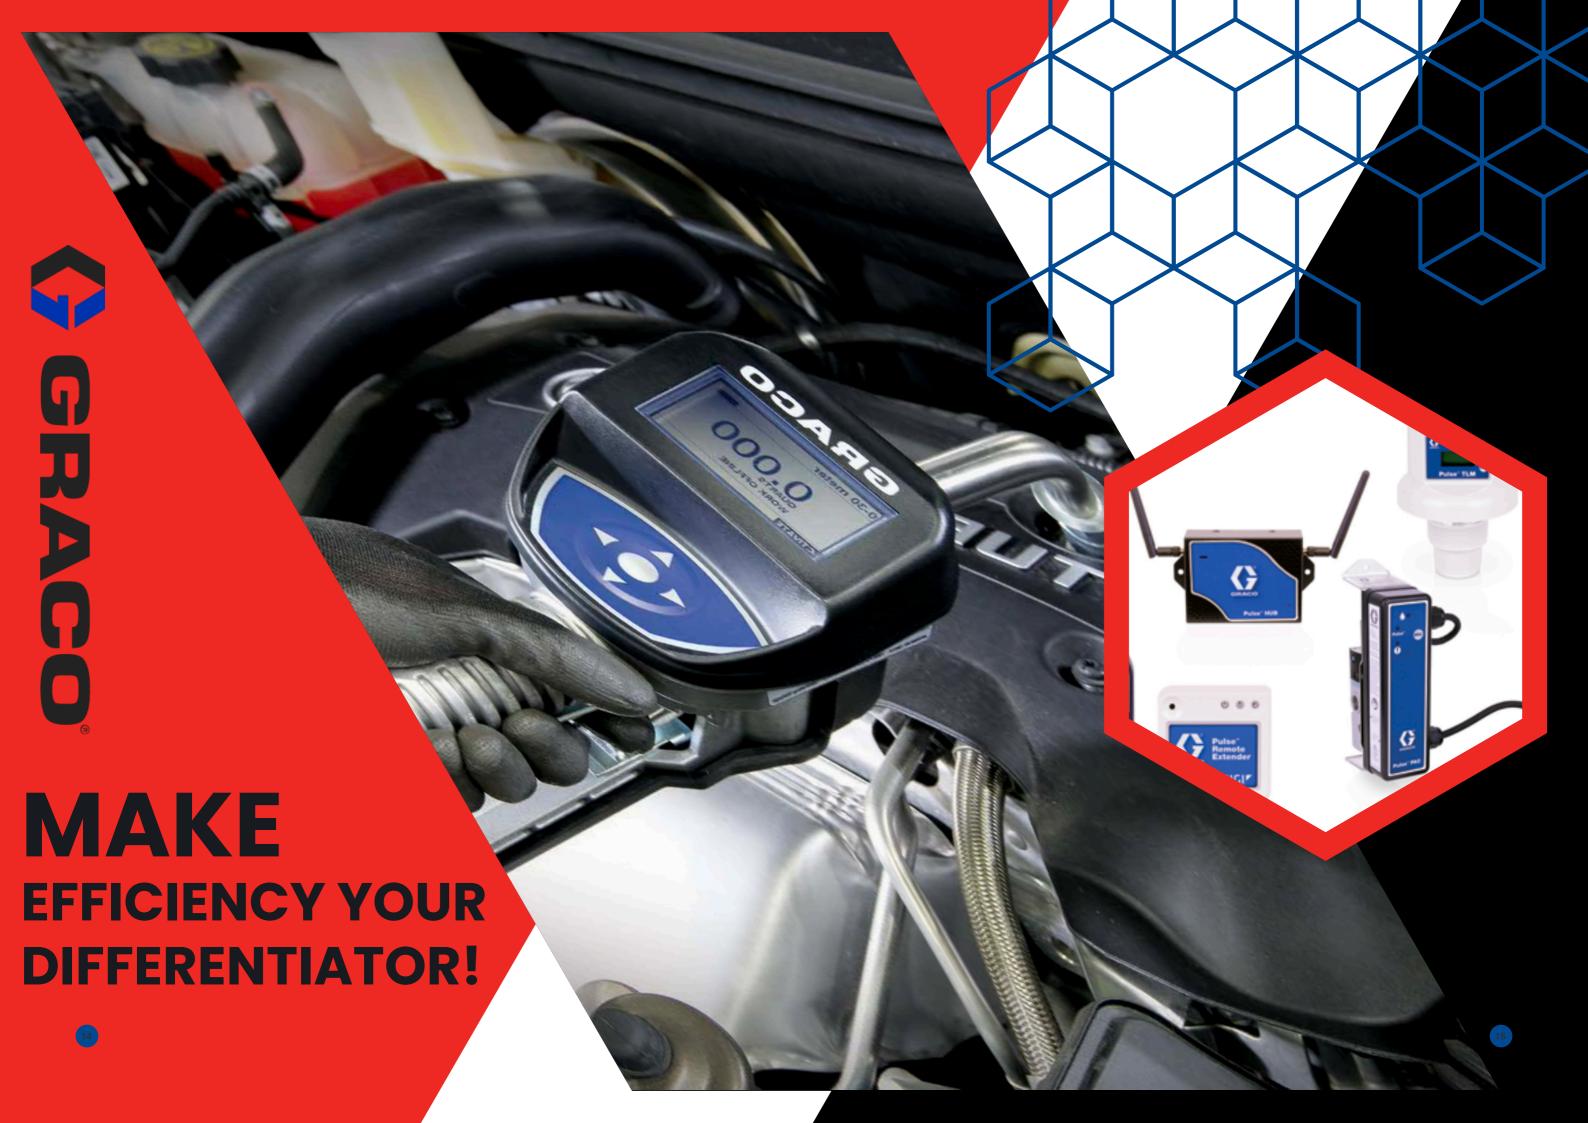

# **UNCOVER HIDDEN PROFITS – AND AN EASIER WAY TO WORK**

# **Innovation leads to seamless collaboration**

Modern fluid management systems track bulk fluid activities and monitor inventory from storage tanks to dispense meters — from the service bay to the back office — so key stakeholders can share information in real time and make decisions that improve productivity and profitability for the entire organisation.

# Pulse Dispense Meter.

Technicians can enter pin codes and other data quickly on the heavy-duty meter's large, intuitive display. Or, they can flash an NFC tag to the screen to get started — and all data is tracked directly to the meter, technician and work order.